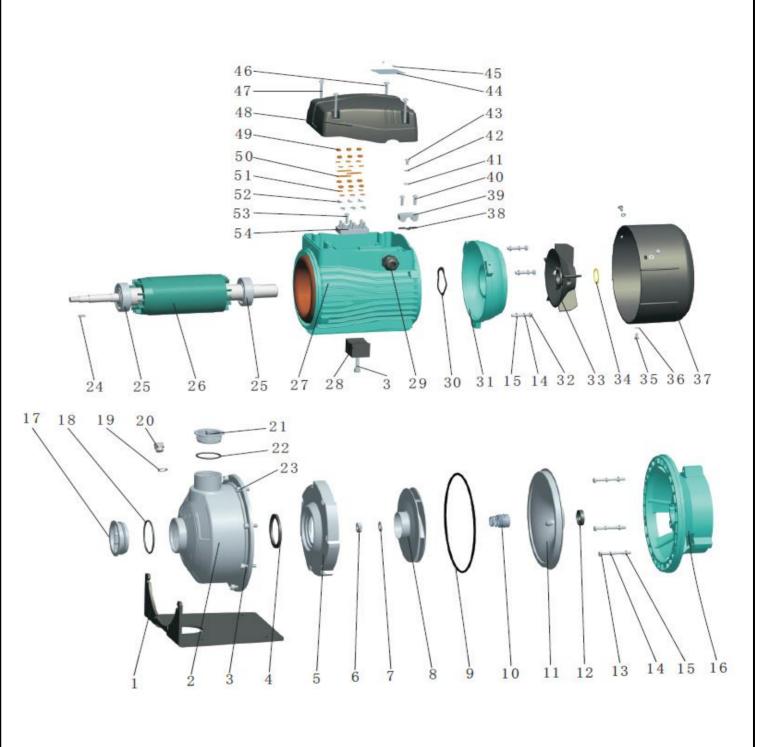

|          | BIANCO PRESSURE SYSTEM SPARE PARTS         |                     |        |                           |   |
|----------|--------------------------------------------|---------------------|--------|---------------------------|---|
| Position | Part Number                                | USE                 | PRONTO | Description               |   |
| 1        | BIA-BLC210-220S2-1                         | BIA-BLC70-055S2-1   |        | BOTTOM SUPPORT            |   |
|          | BIA-BLC210-220S2-2                         | BIA-BLC210-75S2-2   |        | PUMP BODY                 |   |
|          | BIA-BLC210-220S2-3                         | BIA-BLC70-055S2-3   |        | SCREW                     |   |
|          | BIA-BLC210-220S2-4                         | BIA-BLC210-75S2-4   |        | FLOATING RING SEAL        |   |
|          | BIA-BLC210-220S2-5                         | BIA-BLC210-75S2-5   | 805978 | DIFFUSER                  |   |
|          | BIA-BLC210-220S2-6                         | BIA-BLC70-055S2-6   | 003370 | HEX NUT                   |   |
|          | BIA-BLC210-22052-7                         | BIA-BLC70-055S2-7   |        | WASHER                    |   |
|          | BIA-BLC210-220S2-8                         | BIA BEE70 03332 7   | 805137 | IMPELLER                  |   |
|          | BIA-BLC210-220S2-9                         | BIA-BLC70-055S2-9   | 805968 | O RING 170*3.8            |   |
|          | BIA-BLC210-220S2-10                        | BIA-BLC70-055S2-10  | 811262 | MECHANICAL SEAL ZY155-14  |   |
|          | BIA-BLC210-220S2-11                        | BIA-BLC70-055S2-11  | 011202 | SEAL COVER                |   |
|          | BIA-BLC210-220S2-12                        | BIA-BLC120-110S2-12 |        | SEAL 28*16*6              |   |
|          | BIA-BLC210-22052-12                        | BIA-BEC120-11032-12 |        | HEX BOLT                  |   |
|          | BIA-BLC210-22052-14                        | BIA-BLC70-055S2-14  |        | SPRING WASHER             |   |
|          | BIA-BLC210-22052-15                        | BIA-FC300T-48       |        | WASHER                    |   |
|          | BIA-BLC210-22052-15                        | BIA-1 C3001-48      |        | SUPPORT                   |   |
|          | BIA-BLC210-22052-17                        |                     |        | TRAVEL PLUG               |   |
|          | BIA-BLC210-22052-17                        | BIA-FERRO110M-6     |        | O RING 34.7*2.65          |   |
|          | BIA-BLC210-22052-18                        |                     |        |                           |   |
|          | BIA-BLC210-22052-19                        | BIA-FERRO60M-2      |        | O RING 12*2               |   |
|          | BIA-BLC210-22052-20                        | BIA-BLC70-055S2-20  |        | PLUG<br>TRAVEL PLUG       |   |
|          |                                            | DIA FERROMANA 6     |        |                           |   |
|          | BIA-BLC210-220S2-22<br>BIA-BLC210-220S2-23 | BIA-FERRO110M-6     |        | O RING 34.7*2.65<br>SCREW |   |
|          |                                            | BIA-BLC70-055S2-23  |        |                           |   |
|          | BIA-BLC210-220S2-24                        | BIA-BLC70-055S2-24  | 005044 | SHAFT KEY                 |   |
|          | BIA-BLC210-220S2-25                        | BIA-BLC120-110S2-26 | 805941 | BEARING 6204-2RZ          |   |
|          | BIA-BLC210-220S2-26                        |                     |        | ROTOR                     |   |
|          | BIA-BLC210-220S2-27                        |                     |        | STATOR                    |   |
|          | BIA-BLC210-220S2-28                        | DIA 550004401446    |        | BRACKET                   |   |
|          | BIA-BLC210-220S2-29                        | BIA-FERRO110M-46    |        | CABLE GLAND PG13.5        |   |
|          | BIA-BLC210-220S2-30                        |                     |        | WAVE SPRING               |   |
|          | BIA-BLC210-220S2-31                        |                     |        | REAR HOUSING              |   |
|          | BIA-BLC210-220S2-32                        |                     |        | HEX BOLT                  |   |
|          | BIA-BLC210-220S2-33                        |                     |        | FAN                       |   |
|          | BIA-BLC210-220S2-34                        |                     |        | CIRCLIP                   |   |
|          | BIA-BLC210-220S2-35                        | BIA-BLC70-055S2-35  |        | WASHER                    |   |
|          | BIA-BLC210-220S2-36                        | BIA-BLC70-055S2-36  |        | BOLT                      |   |
|          | BIA-BLC210-220S2-37                        |                     |        | FAN COVER                 |   |
|          | BIA-BLC210-220S2-38                        | BIA-FC300T-40       |        | GASKET                    |   |
|          | BIA-BLC210-220S2-39                        | BIA-FC300T-38       |        | CLIP                      |   |
|          | BIA-BLC210-220S2-40                        | BIA-FC300T-37       |        | BOLT                      |   |
|          | BIA-BLC210-220S2-41                        | BIA-TECHG60-55      | 803899 | LOCK WASHER               |   |
|          | BIA-BLC210-220S2-42                        | BIA-BLC210-75S2-40  |        | SPRING WASHER             |   |
|          | BIA-BLC210-220S2-43                        | BIA-INOX45S2-32     | 804036 | SCREW                     |   |
|          | BIA-BLC210-220S2-44                        |                     |        | NAMEPLATE                 |   |
|          | BIA-BLC210-220S2-45                        | BIA-FC60M-41        |        | RIVET                     |   |
|          | BIA-BLC210-220S2-46                        |                     |        | SCREW                     |   |
|          | BIA-BLC210-220S2-47                        | BIA-FERRO110M-40    |        | SCREW                     |   |
|          | BIA-BLC210-220S2-48                        |                     |        | TERMINAL COVER            |   |
|          | BIA-BLC210-220S2-49                        | BIA-BLC210-75S2-46  |        | HEX NUT                   |   |
|          | BIA-BLC210-220S2-50                        | BIA-BLC210-75S2-47  |        | LUG PLATE                 |   |
|          | BIA-BLC210-220S2-51                        | BIA-BLC210-75S2-48  |        | WASHER                    |   |
| 52       | BIA-BLC210-220S2-52                        | BIA-TECHG60-56      | 803898 | END TERMINAL D4.2         |   |
| 53       | BIA-BLC210-220S2-53                        | BIA-INOX45S2-27     | 804041 | SCREW                     |   |
| Ε.4      | BIA-BLC210-220S2-54                        | BIA-BLC210-75S2-50  |        | POST                      | 1 |